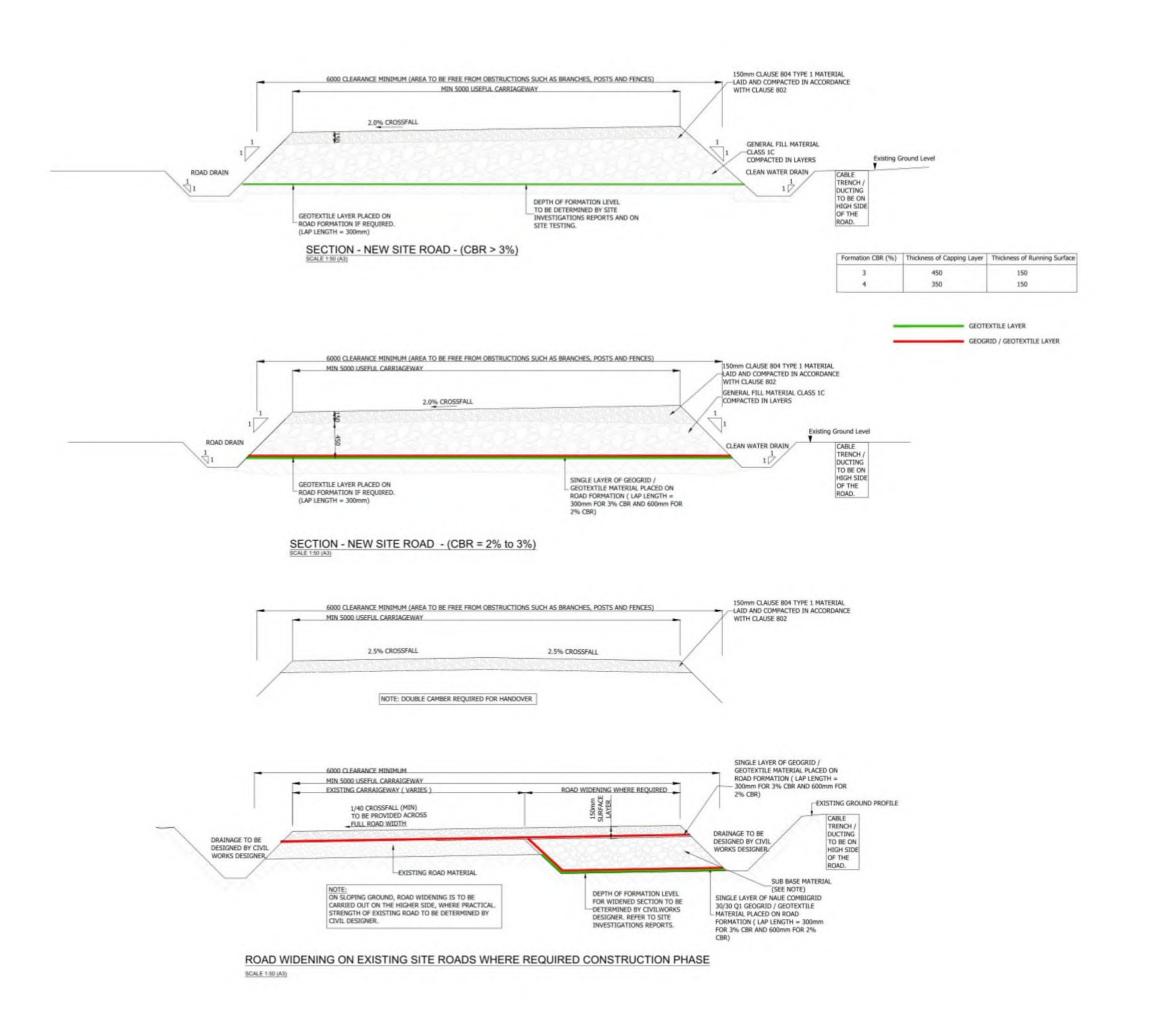

## **Project**

Gortloughra Wind Farm

## Title

**Proposed Access Track Construction Details** 

JENNINGS O'DONOVAN AND PARTNERS LIMITED

**FINISKLIN** SLIGO **IRELAND** 

Tel (+353) 719 161 416 Email. info@jodireland.com www.jodireland.com

| Date    | 19/2/2025 | Revision 0 | <b>Job No</b> . 6460 |
|---------|-----------|------------|----------------------|
| Scale   | NTS       | Stage EIAR | Figure 2.5           |
| Drawing | KF        | Checked SB | Approved SB          |